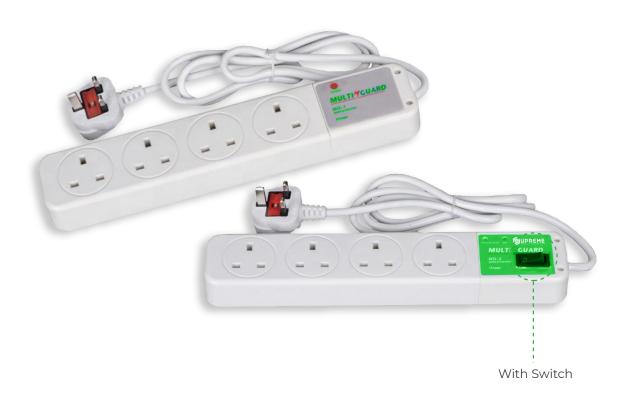

## MULTI GUARD - 13Amps

The Multi Guard MG-1 and MG-2 is a rugged 4-way protection strip. On 4 protected outlets, the Multi Guard protects against spikes/surges and has a maximum power of 13Amps.

Ideal for: IT rooms, and is especially useful for computers and ideal for home use with video, TV, Hi-Fi and all electronic appliances.

#### 

| MULTI GUARD 13A            |                                                                 |
|----------------------------|-----------------------------------------------------------------|
| Nominal Voltage            | 230V                                                            |
| Current Rating             | 13Amps                                                          |
| Frequency                  | 50/60Hz                                                         |
| Mains Spike Response Time  | <10ns                                                           |
| Mains Spike Discharge Amps | 4.5kA                                                           |
| Spike Protection           | 480J                                                            |
| Protective Mode            | L-N, L-E, N-E                                                   |
| Socket Availability        | UK                                                              |
| Cable Length               | 1.5m or 3m                                                      |
| Switch                     | Multi Guard MG-1: Without Switch, Multi Guard MG-2: With Switch |