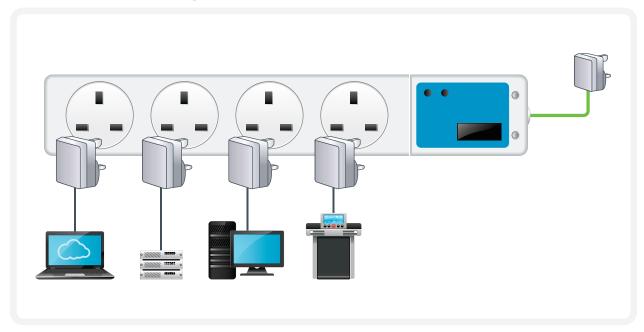

# SURGE PROTECTOR EXTENSION CABLE

## MULTI GUARD - 13Amps

The Multi Guard MG-1 and MG-2 is a rugged 4-way protection strip. On 4 protected outlets, the Multi Guard protects against spikes/surges and has a maximum power of 13Amps.

Ideal for: IT rooms, and is especially useful for computers and ideal for home use with video, TV, Hi-Fi and all electronic appliances.



#### 

Computers, Disk Drives, Software, VDU, Telex, PABX, CD ROMS, Modems, Audio Equipment, Fax, TV Video, Cash Registers etc, All electronic and electrical equipment





















### Ø Offer Protection Function for Home Appliances:



RFI/ Noise



Spikes/ Surges



Class III Surges/Spikes



Telecom Surges

### ⊗ Connection Diagram



#### 

| MULTI GUARD 13A            |                                                                 |
|----------------------------|-----------------------------------------------------------------|
| Nominal Voltage            | 230V                                                            |
| Current Rating             | 13Amps                                                          |
| Frequency                  | 50/60Hz                                                         |
| Mains Spike Response Time  | <10ns                                                           |
| Mains Spike Discharge Amps | 4.5kA                                                           |
| Spike Protection           | 480J                                                            |
| Protective Mo