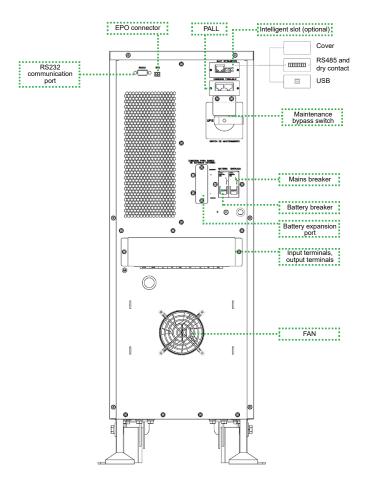

#### **SPECIFICATIONS** MODEL SPXL1106 - T SPXL1110 - T INPUT Voltage (Vac) 80~275 50/60±10% (50/60Hz auto-sensing) Frequency (Hz) Power Factor ≥0.99 THDi <5% (linear load) Phase 3W (L+N+G/L1+L2+G) OUTPUT Capacity (kVA) 6 10 Power Factor 0.9 (1 optional) Voltage (Vac) 120/208/220/230/240±1% (settable on display panel and output wiring line) Frequency (Hz) 50/60±0.2% (battery mode) THDv THD<1% (linear load), THD<4% (nonlinear load) Transfer Time (ms) 0 93.5% Max. Efficiency Crest Factor Overload 105%<Load≤130%:10mins,130%<Load≤150%: 30s,>150%: 0.5s. **BATTERY** Battery Voltage (Vdc) 192 (192~240V settable) Battery Type 16×7Ah12V/External 16×9Ah12V/External 1A (default); 1~8A settable (external battery) Charging Current (A) **GENERAL** RS232, EPO Communication Interface (SNMP, USB, RS485+dry contact, Protocol transfer kit are optional in slot) AC input & output voltage, frequency, load level, battery level, temperature; AC mode, battery mode, bypass mode, and fault LCD Display Low battery, abnormal AC input, UPS failture, etc. Alarm Protection Low battery, overload, short-circuit and over temperature, etc. Noise (dB) Working Temperature (°C) -5~40 Relative Humidity 0~95%, no condensation Dimension (W×D×H) (mm) 250×660×720 96/60 113/73 Weight (Kg)