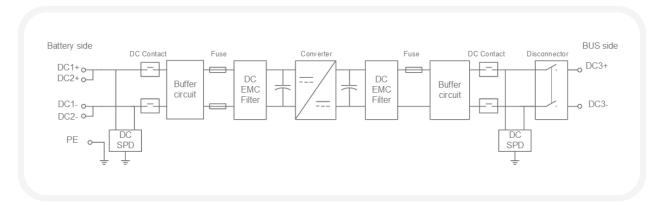

# **Function Diagram**

| SPECIFICATIO                         | NS                                                    |                 |
|--------------------------------------|-------------------------------------------------------|-----------------|
| Items                                | SPT175K-DC                                            | SPT200K-DC      |
| DC input                             |                                                       |                 |
| Rated input power                    | 175kW                                                 | 200kW           |
| DC voltage range                     | 0-1500Vdc                                             |                 |
| Operating voltage range at full load | 1060Vdc~1500Vdc                                       | 1212Vdc~1500Vdc |
| Max. working current                 | 180A                                                  |                 |
| Rated working current                | 140A                                                  | 150A            |
| DC buffer function                   | Yes                                                   |                 |
| DC input (Bus)                       |                                                       |                 |
| DC voltage range                     | 550-1500Vdc                                           |                 |
| Operating voltage range at full load | 1060Vdc~1500Vdc                                       | 1212Vdc~1500Vdc |
| Max. working current                 | 180A                                                  |                 |
| Overload capacity                    | 110% for long term, 120% for 1min (at 45°C)           |                 |
| Efficiency                           |                                                       |                 |
| Max. efficiency                      | 99%                                                   |                 |
| General data                         |                                                       |                 |
| Dimension (W×H×D)                    | 600×266×750mm                                         |                 |
| Weight                               | ≤75kg                                                 |                 |
| IP grade                             | IP66                                                  |                 |
| Operating temperature                | -35~60°C                                              |                 |
| Cooling type                         | Intelligent air cooling                               |                 |
| Relative humidity                    | 0~95% (No condensation)                               |                 |
| Communication                        | WIFI, Bluetooth, RS485, CAN, Ethernet                 |                 |
| Altitude                             | 4000m (>3000m derating)                               |                 |
| Display                              | LED, Web, APP                                         |                 |
| Parallel function                    | Up to 13 units (Support dual-port parallel expansion) |                 |
| Reverse connection protection        | Yes                                                   |                 |
| Over-temperature protection          | Yes                                                   |                 |
| Insulation monitoring                | Yes                                                   |                 |
| Standards                            | IEC 62477-1, EN IEC 61000-6-2, EN IEC 61000-6-4       |                 |